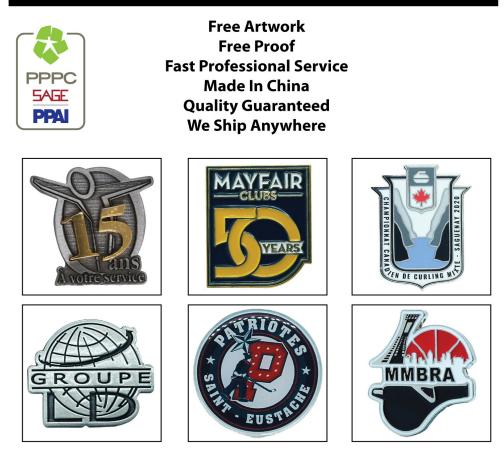

## Cloisonne Lapel Pin, Full Colour Print, Up to 1/2 Inch

Cloisonné lapel pins are made of jewelry-grade materials and crafted to showcase fine details. Free artwork and free proof, no die or setup, turnaround three weeks.

## Cloisonne Lapel Pin, Full Colour Print, Up to 3/4 Inch

Cloisonné lapel pins are made of jewelry-grade materials and crafted to showcase fine details. Free artwork and free proof, no die or setup, turnaround three weeks.

### Cloisonne Lapel Pin, Full Colour Print, Up to 1 Inch

Cloisonné lapel pins are made of jewelry-grade materials and crafted to showcase fine details. Free artwork and free proof, no die or setup, turnaround three weeks.

## Cloisonne Lapel Pin, Full Colour Print, Up to 1.25 Inches

Cloisonné lapel pins are made of jewelry-grade materials and crafted to showcase fine details. Free artwork and free proof, no die or setup, turnaround three weeks.

## Cloisonne Lapel Pin, Full Colour Print, Up to 1.5 Inches

Cloisonné lapel pins are made of jewelry-grade materials and crafted to showcase fine details. Free artwork and free proof, no die or setup, turnaround three weeks. **Colors:** Gold, Silver, Bronze, Shiny or Antique