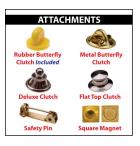

### **Optional Lapel Pin Attachments**

Lapel pins come with a rubber butterfly clutch but we have other attachment options available. Contact us for a quote for optional attachment prices.