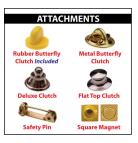

### **Optional Lapel Pin Attachments**

Lapel pins come with a rubber butterfly clutch but we have other attachment options available. Contact us for a quote for optional attachment prices.